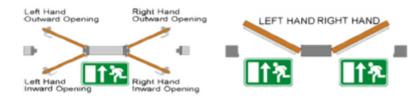

#### **OPERATION**

EXIT: Single action escape at all times via full width push plate

ENTRY: No entry Selected