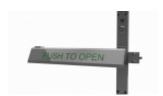

#### DESCRIPTION

Surface mounted very high security 3-point locking system complete with stainless steel bolts with a 32mm throw. Panic exit device allows for fast, single action escape at all times via full width push plate.

#### **OPERATION**

EXIT: Single action escape at all times via full width push plate

ENTRY: No entry Selected